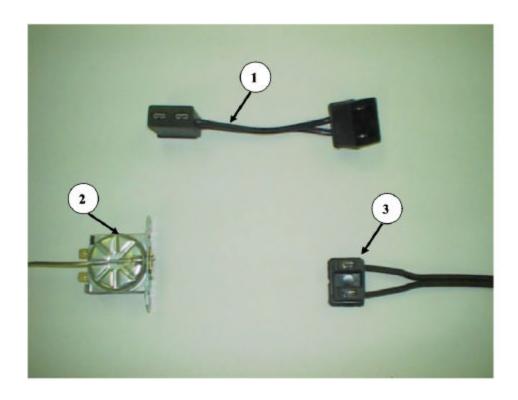

- 1: Temperature Control Lead Adapter 804,921,16x.x1
- 2: Cutler Hammer/Siebe Control
- 3: New 2-Piece (Break away) Main Wiring Harness (804,917,260.11)